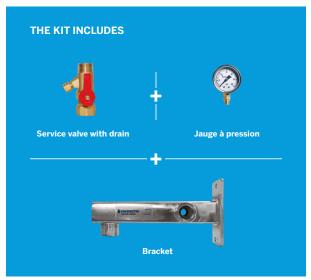

## **BRACKET KIT FOR POTABLE SYSTEM**

The bracket kit for residential potable water systems from Calefactio allows for a safe, practical, and easily access installation. In addition to secure your installation, the service kit gives a complete overview of your system.



Safe, practical and easy access installation

Provides a complete overview of the system

Simple to install

calefactio.com

## SIMPLIFIES PURCHASING BY PROVIDING ALL NECESSARY ITEMS IN ONE BOX

## **ADVANTAGES**

- ▶ Safe, practical and easily accessible installation
- ▶ Provides an overview of the state of the system
- ► Easy to install
- ▶ Adds safety to your installation
- ▶ Space saving
- Stainless steel housing







Quebec, Canada T 450 951.0818 F 450 951.2165 © calefactio\_solutions

**f** calefactio

in calefactio-solutions-inc