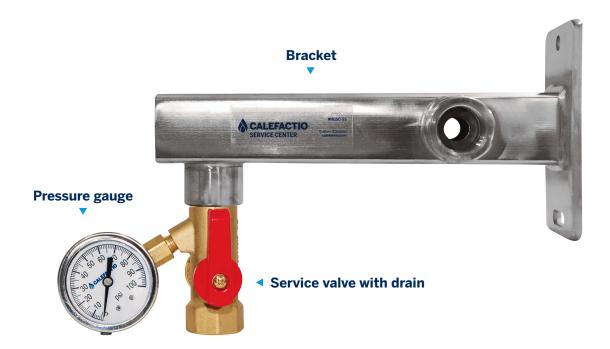

## **BRACKET KIT FOR POTABLE SYSTEM**

The bracket kit for residential potable water systems from Calefactio allows for a safe, practical, and easily access installation. In addition to secure your installation, the service kit gives a complete overview of your system.

## **ADVANTAGES**

- ▶ Safe, practical and easily accessible installation
- ▶ Provides an overview of the state of the system
- ► Easy to install
- ▶ Adds safety to your installation
- ▶ Space saving
- Stainless steel housing