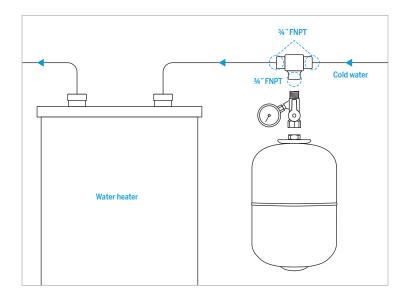

## **BRACKET KIT FOR POTABLE SYSTEM**

The bracket kit for residential potable water systems from Calefactio allows for a safe, practical, and easily access installation. In addition to secure your installation, the service kit gives a complete overview of your system.