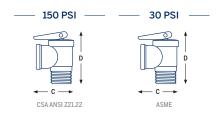

## **TANKLESS WATER HEATER VALVE KITS**

Calefactio Tankless Water Heater Valve Kits are compact and easy to install. The drains and handles are designed to simplify maintenance of the system.

Pressure relief valve
30 PSI ou 150 PSI

## **TECHNICAL SPECIFICATIONS**

- ► Made in brass
- Maximum temperature: 180°F
- ► Connections: NPT, Sweat or Press, ¾" or 1"

|   | Model#     | Connect. | Maximum<br>Pressure | Maximum<br>heating input | A  |      | В    |     | С  |    | D   |      | Weight |     |
|---|------------|----------|---------------------|--------------------------|----|------|------|-----|----|----|-----|------|--------|-----|
|   |            |          |                     |                          | in | mm   | in   | mm  | in | mm | in  | mm   | lb     | kg  |
| - | TK075N     | 3/4"     | 150 PSI             | 200 000 BTU              | 3  | 76.6 | 4    | 102 | 2  | 51 | 2.5 | 63.5 | 3.3    | 1.5 |
| - | TK075P New | 3/4"     | 150 PSI             | 200 000 BTU              | 3  | 76.6 | 4    | 102 | 2  | 51 | 2.5 | 63.5 | 3.3    | 1.5 |
| - | TK075S     | 3/4"     | 150 PSI             | 200 000 BTU              | 3  | 76.6 | 4    | 102 | 2  | 51 | 2.5 | 63.5 | 3.1    | 1.4 |
| - | TK075N-30  | 3/4"     | 30 PSI              | 419 000 BTU              | 3  | 76.6 | 41/2 | 114 | 2  | 51 | 2.5 | 63.5 | 4.7    | 2.1 |
| - | TK100N     | 1″       | 150 PSI             | 200 000 BTU              | 3  | 76.6 | 41/2 | 114 | 2  | 51 | 2.5 | 63.5 | 4.4    | 2.0 |
| - | TK100N-30  | 1″       | 30 PSI              | 419 000 BTU              | 3  | 76.6 | 41/2 | 114 | 2  | 51 | 2.5 | 63.5 | 4.7    | 2.1 |