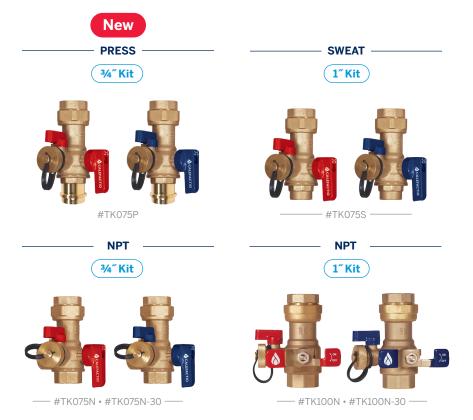

## **TANKLESS WATER HEATER VALVE KITS**

Calefactio Tankless Water Heater Valve Kits are compact and easy to install. The drains and handles are designed to simplify maintenance of the system.

Pressure relief valve
30 PSI ou 150 PSI

## **TECHNICAL SPECIFICATIONS**

- ► Made in brass
- Maximum temperature: 180°F
- ► Connections: NPT, Sweat or Press, ¾" or 1"

|   | Model#     | Connect. | Maximum<br>Pressure | Maximum<br>heating input | A  |      | В    |     | С  |    | D   |      | Weight |     |
|---|------------|----------|---------------------|--------------------------|----|------|------|-----|----|----|-----|------|--------|-----|
|   |            |          |                     |                          | in | mm   | in   | mm  | in | mm | in  | mm   | lb     | kg  |
| - | TK075N     | 3/4"     | 150 PSI             | 200 000 BTU              | 3  | 76.6 | 4    | 102 | 2  | 51 | 2.5 | 63.5 | 3.3    | 1.5 |
| - | TK075P New | 3/4"     | 150 PSI             | 200 000 BTU              | 3  | 76.6 | 4    | 102 | 2  | 51 | 2.5 | 63.5 | 3.3    | 1.5 |
| - | TK075S     | 3/4"     | 150 PSI             | 200 000 BTU              | 3  | 76.6 | 4    | 102 | 2  | 51 | 2.5 | 63.5 | 3.1    | 1.4 |
| - | TK075N-30  | 3/4"     | 30 PSI              | 419 000 BTU              | 3  | 76.6 | 41/2 | 114 | 2  | 51 | 2.5 | 63.5 | 4.7    | 2.1 |
| - | TK100N     | 1″       | 150 PSI             | 200 000 BTU              | 3  | 76.6 | 41/2 | 114 | 2  | 51 | 2.5 | 63.5 | 4.4    | 2.0 |
| - | TK100N-30  | 1″       | 30 PSI              | 419 000 BTU              | 3  | 76.6 | 41/2 | 114 | 2  | 51 | 2.5 | 63.5 | 4.7    | 2.1 |