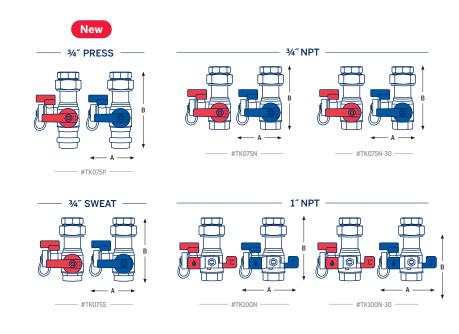

## **TECHNICAL SPECIFICATIONS**

- ► Made in brass
- Maximum temperature: 180°F
- ► Connections: NPT, Sweat or Press, ¾" or 1"

|   | Model#     | Connect. | Maximum<br>Pressure | Maximum<br>heating input | A  |      | В    |     | С  |    | D   |      | Weight |     |
|---|------------|----------|---------------------|--------------------------|----|------|------|-----|----|----|-----|------|--------|-----|
|   |            |          |                     |                          | in | mm   | in   | mm  | in | mm | in  | mm   | lb     | kg  |
| - | TK075N     | 3/4"     | 150 PSI             | 200 000 BTU              | 3  | 76.6 | 4    | 102 | 2  | 51 | 2.5 | 63.5 | 3.3    | 1.5 |
| - | TK075P New | 3/4"     | 150 PSI             | 200 000 BTU              | 3  | 76.6 | 4    | 102 | 2  | 51 | 2.5 | 63.5 | 3.3    | 1.5 |
| - | TK075S     | 3/4"     | 150 PSI             | 200 000 BTU              | 3  | 76.6 | 4    | 102 | 2  | 51 | 2.5 | 63.5 | 3.1    | 1.4 |
| - | TK075N-30  | 3/4"     | 30 PSI              | 419 000 BTU              | 3  | 76.6 | 41/2 | 114 | 2  | 51 | 2.5 | 63.5 | 4.7    | 2.1 |
| - | TK100N     | 1″       | 150 PSI             | 200 000 BTU              | 3  | 76.6 | 41/2 | 114 | 2  | 51 | 2.5 | 63.5 | 4.4    | 2.0 |
| - | TK100N-30  | 1″       | 30 PSI              | 419 000 BTU              | 3  | 76.6 | 41/2 | 114 | 2  | 51 | 2.5 | 63.5 | 4.7    | 2.1 |