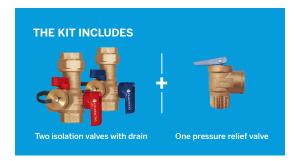

## **TANKLESS WATER HEATER VALVE KITS**

Calefactio Tankless Water Heater Valve Kits are compact and easy to install. The drains and handles are designed to simplify maintenance of the system.

Pressure relief valve
30 PSI ou 150 PSI

## **ADVANTAGES**

- Secure seal
- Compact
- ► Lead free
- ▶ Facilitate maintenance with dedicated ports
- ▶ Easy identification of hot and cold valves
- ▶ Pressure relief valve included