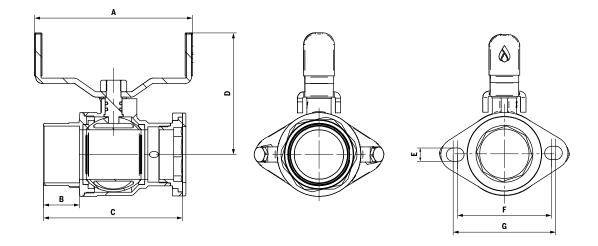

- ▶ 1 gasket 2 nuts and 2 bolts
  - 0-30 PSI

**OPTIONAL** 

(#GAGE0-30BOTTOM) 1/8" MNPT Pressure gauge 0-100 PSI

(#GAGE0-100BOTTOM)

1/8" MNPT Pressure gauge

| Model# Size | Sizo | А  |     | В     |    | С  |     | D   |     | E   |    | F  |    | G  |    | Weight |     |
|-------------|------|----|-----|-------|----|----|-----|-----|-----|-----|----|----|----|----|----|--------|-----|
|             | in   | mm | in  | mm    | in | mm | in  | mm  | in  | mm  | in | mm | in | mm | lb | kg     |     |
| PF200S-N    | D 2″ | 6  | 150 | 1 3/8 | 34 | 5¼ | 132 | 4 ½ | 116 | 1⁄2 | 13 | 3½ | 88 | 4  | 97 | 4.7    | 2.2 |