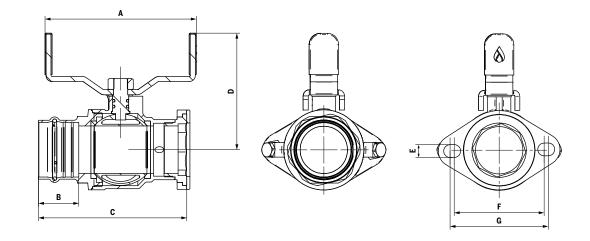

## DESCRIPTION

- ▶ Full port brass ball valve
- Ball valve isolation for circulating pumps
- Rotating flange
- 2 gauge ports
- ► 500 CWP (Cold Working Pressure)

| NCI | עט | ΕIJ |  |
|-----|----|-----|--|
|     |    |     |  |

- 1 gasket 2 nuts and 2 bolts
- ▶ 1⁄8″ MNPT Pressure gauge 0-30 PSI (#GAGE0-30BOTTOM)

**OPTIONAL** 

▶ 1⁄8″ MNPT Pressure gauge

0-100 PSI (#GAGE0-100BOTTOM)

| Model# Size |    | А  |     | В  |    | С  |     | D     |     | E   |    | F  |    | G  |    | Weight |     |
|-------------|----|----|-----|----|----|----|-----|-------|-----|-----|----|----|----|----|----|--------|-----|
|             |    | in | mm  | in | mm | in | mm  | in    | mm  | in  | mm | in | mm | in | mm | lb     | kg  |
| PF200P-ND   | 2″ | 6  | 150 | 1½ | 40 | 5¾ | 147 | 4 1⁄2 | 116 | 1⁄2 | 13 | 3½ | 88 | 4  | 97 | 4.8    | 2.2 |