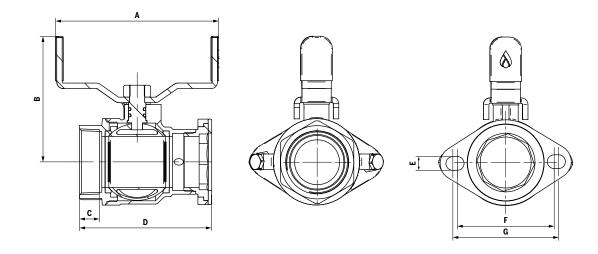

## **DESCRIPTION**

INCLUDED

- Full port brass ball valve
- Ball valve isolation for circulating pumps
- Rotating flange
- 2 gauge ports
- ► 500 CWP (Cold Working Pressure)

| INCLUDED |  |
|----------|--|
| 1 gasket |  |

- 2 nuts and 2 bolts
- 0-30 PSI (#GAGE0-30BOTTOM)

**OPTIONAL** 

 ½" MNPT Pressure gauge 0-100 PSI (#GAGE0-100BOTTOM)

1/8" MNPT Pressure gauge

| Model#    | Size | A  |     | В   |     | С   |    | D   |     | E   |    | F  |    | G  |    | Weight |     |
|-----------|------|----|-----|-----|-----|-----|----|-----|-----|-----|----|----|----|----|----|--------|-----|
|           |      | in | mm  | in  | mm  | in  | mm | in  | mm  | in  | mm | in | mm | in | mm | lb     | kg  |
| PF200N-ND | 2″   | 6  | 150 | 4 ½ | 116 | 3⁄4 | 19 | 4 ¾ | 119 | 1⁄2 | 13 | 3½ | 88 | 4  | 97 | 4.8    | 2.2 |